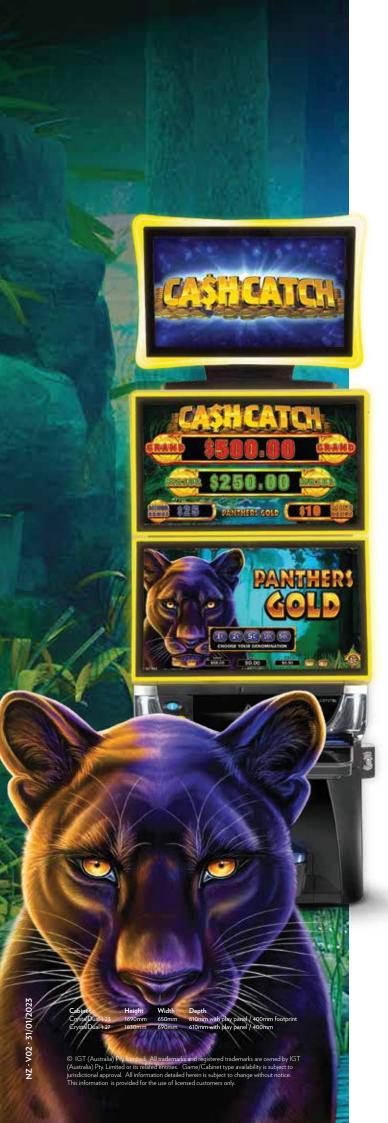

# Cash Catch™ Panthers Gold™

# What a Catch!

#### **Benefits and Features**

- Evolution of IGT's proven performer, Bubble Blast®, with increased catcher frequency on screen at the same time
- Frequent feature hit rate and regular prizes awarded in base game
- Offers Cash Catch 'Mystery Pick' with two player selectable features

#### Other Cash Catch™ Games

Panthers Gold™

## **Jackpot Start-ups**

Major Grand (fixed) \$250 \$500

Cabinets: CDi 23 CDi 27

**Denomination:** 1c, 2c, 5c, 10c & 50c

**Lines:** 1c: 50 2c, 5c & 10c: 25

50c: 5

**RTP:** 88.89% & 90.39%

Maximum Bet: \$2.50