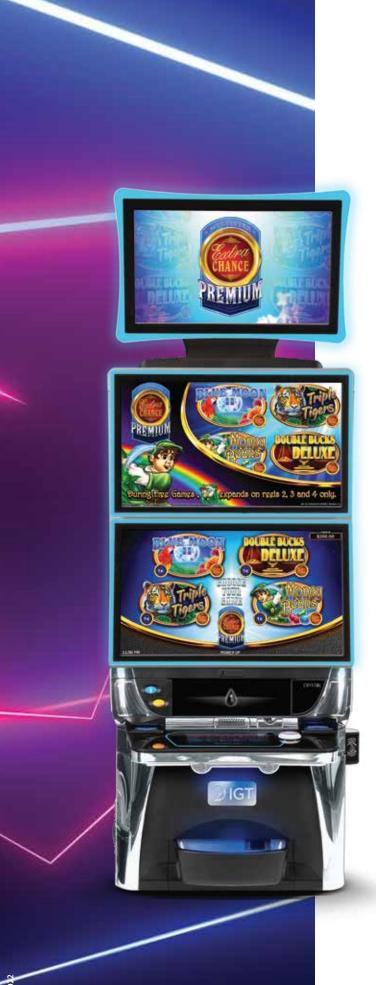

## Multistar® Extra Chance™ Premium

# Multi-game with no jackpot liability

#### **Benefits and Features**

- Four IGT classic performers in one cabinet
- Unique game play experiences teamed with Extra Chance feature
- Lower RTPs in line with current operator requirements

| Cabinets:     | CDi27, CDi 23                     |
|---------------|-----------------------------------|
| Denomination: | 1c, 2c & 5c - operator selectable |
| Lines:        | 20                                |
| RTP:          | 88.89%, 90.47%%                   |
| Maximum Bet:  | \$2.50                            |