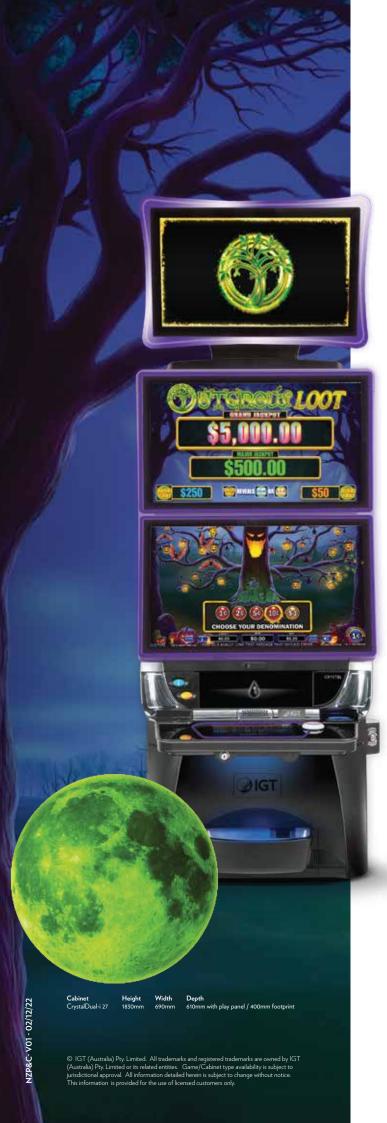

# Outgrow Loot™ Spooky Moon™

## It's Grow Time!

#### **Benefits and Features**

- Second chance feature allows players to choose to take win, replay free games or the Repsin feature
- Exciting growing, locking and sticky WILD mechanic during free games
- Spooky Moon offers a Respin feature with growing 'Moon' prize reveal

#### **Jackpot Start-ups**

Major \$250

Cabinets: CDi 27

**Denomination:** 1c, 2c, 5c, 10c, 50c

Lines: 1c: 50 2c, 5c & 10c: 25 50c: 5

**RTP:** 88.87, 90.45%

Maximum Bet: \$2.50